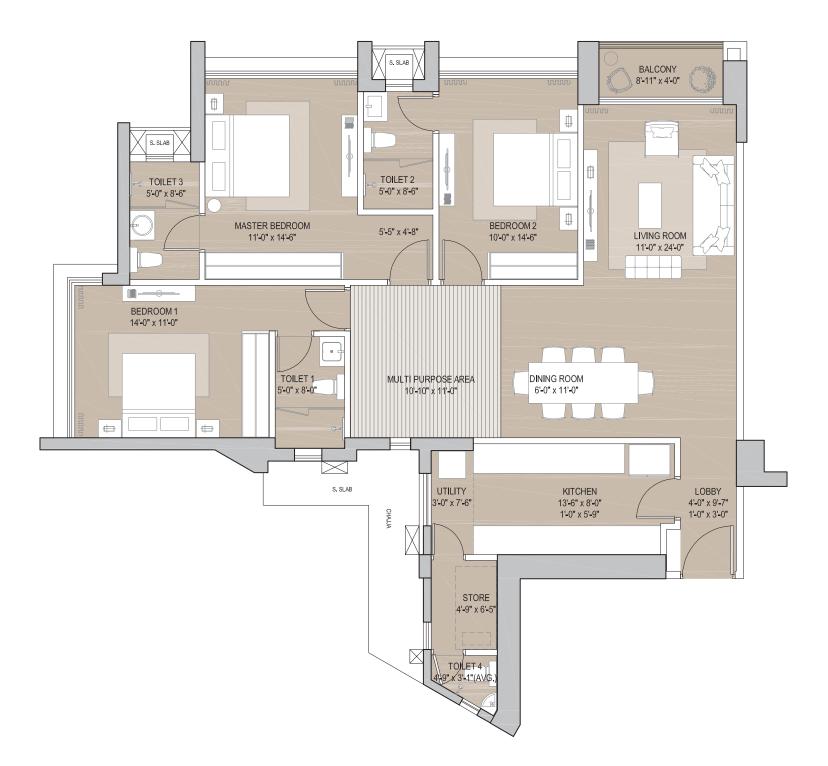

#### 3BHK MAJESTIC

The dimensions mentioned on these floor plans are as per the plans approved by the MCGM and the same are subject to construction exigencies. The details mentioned on this apartment plan are intended to give a general indication of the proposed layout of the apartment only. The furniture/fixture etc shown in the apartment plan are only indicative and representative in nature and are only for the purpose of illustrating/reflecting a possible layout and do not form part of the standard specification, amenities, services etc to be provided in respect of the apartment. This apartment plan may be modified and amended from time to time as permissible under applicable law. For detailed disclaimers refer to the page "Disclaimers" (page no.10) all of which are deemed to be incorporated herein.

#### SKY CITY AT BORIVALI, MUMBAI

The dimensions mentioned on these floor plans are as per the plans approved by the MCGM and the same are subject to construction exigencies. The details mentioned on this apartment plan are intended to give a general indication of the proposed layout of the apartment only. The furniture/fixture etc shown in the apartment plan are only indicative and representative in nature and are only for the purpose of illustrating/reflecting a possible layout and do not form part of the standard specification, amenities, services etc to be provided in respect of the apartment, This apartment plan may be modified and amended from time to time as permissible under applicable law. For detailed disclaimers refer to the page "Disclaimers" (page no.10) all of which are deemed to be incorporated herein.