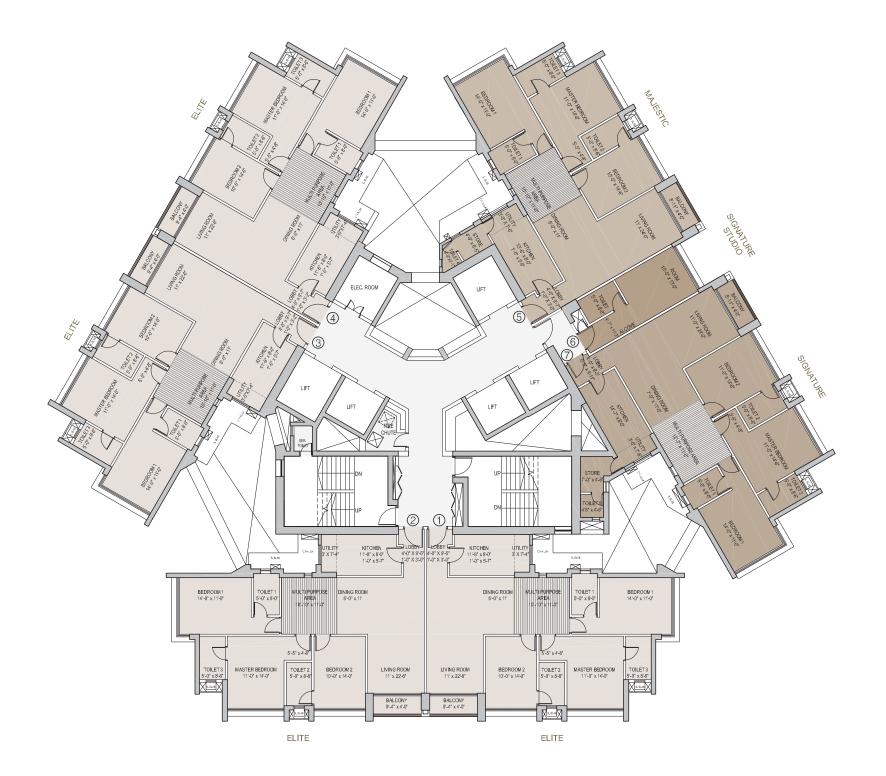

#### FLOORS - 6, 9 TO 13, 16 TO 20, 23 TO 27, 30 TO 34, 37 TO 41 & 44 TO 48

Disclaimer: The details mentioned on these floor plans are as per the plans approved by MCGM. The floor plan may be modified and amended as mentioned in the proforma agreement for sale. For detailed disclaimer refer to the page "Disclaimers" (page no. 10) all of which are deemed to be incorporated herein.

#### tower f

W —

N

— F

#### SKY CITY AT BORIVALI, MUMBAI

The dimensions mentioned on these floor plans are as per the plans approved by the MCGM and the same are subject to construction exigencies. The details mentioned on this apartment plan are intended to give a general indication of the proposed layout of the apartment only. The furniture/fixture etc shown in the apartment plan are only indicative and representative in nature and are only for the purpose of illustrating/reflecting a possible layout and do not form part of the standard specification, amenities, services etc to be provided in respect of the apartment, This apartment plan may be modified and amended from time to time as permissible under applicable law. For detailed disclaimers refer to the page "Disclaimers" (page no.10) all of which are deemed to be incorporated herein.