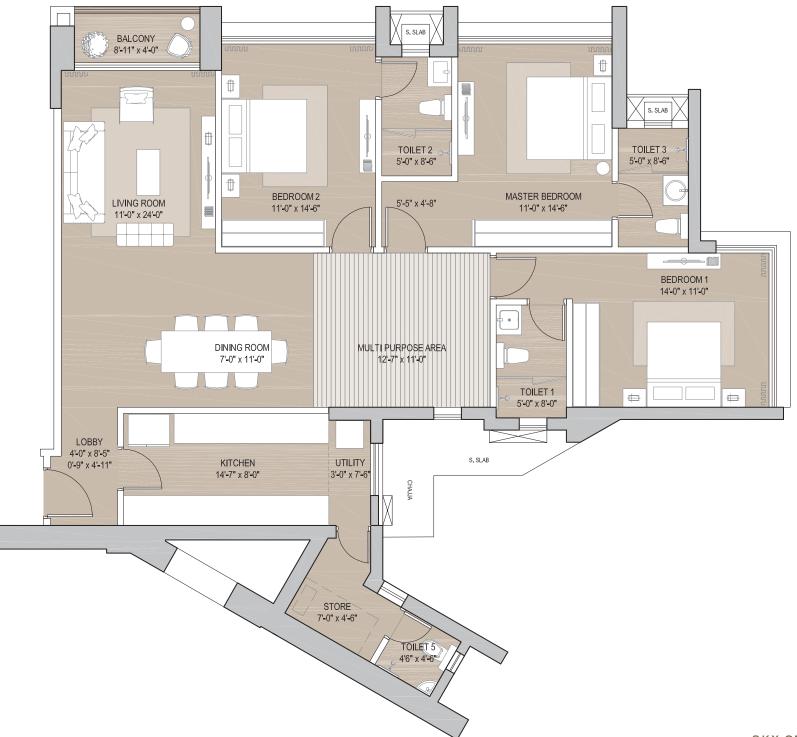

#### 3BHK SIGNATURE

The dimensions mentioned on these floor plans are as per the plans approved by the MCGM and the same are subject to construction exigencies. The details mentioned on this apartment plan are intended to give a general indication of the proposed layout of the apartment only. The furniture/fixture etc shown in the apartment plan are only indicative and representative in nature and are only for the purpose of illustrating/reflecting a possible layout and do not form part of the standard specification, amenities, services etc to be provided in respect of the apartment plan may be modified and amended from time to time as permissible under applicable law. For detailed disclaimers refer to the page "Disclaimers" (page no.10) all of which are deemed to be incorporated herein.

#### SKY CITY AT BORIVALI, MUMBAI

The dimensions mentioned on these floor plans are as per the plans approved by the MCGM and the same are subject to construction exigencies. The details mentioned on this apartment plan are intended to give a general indication of the proposed layout of the apartment only. The furniture/fixture etc shown in the apartment plan are only indicative and representative in nature and are only for the purpose of illustrating/reflecting a possible layout and do not form part of the standard specification, amenities, services etc to be provided in respect of the apartment, This apartment plan may be modified and amended from time to time as permissible under applicable law. For detailed disclaimers refer to the page "Disclaimers" (page no.10) all of which are deemed to be incorporated herein.