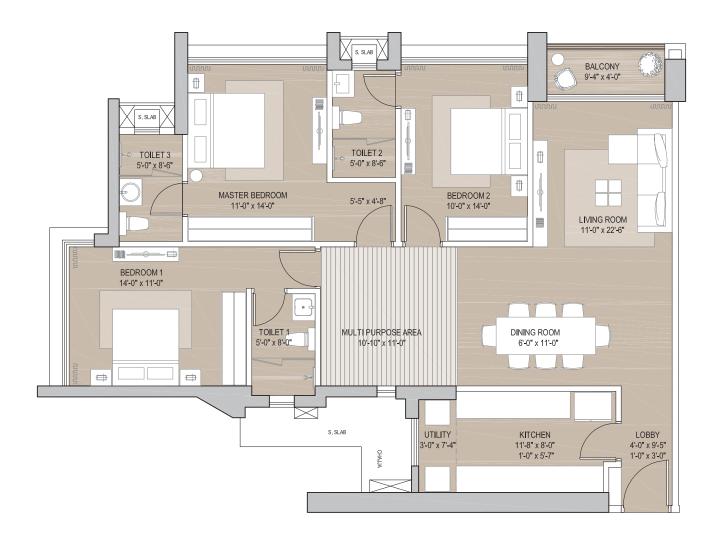

#### SKY CITY AT BORIVALI, MUMBAI

#### 3BHK MAJESTIC

The dimensions mentioned on these floor plans are as per the plans approved by the MCGM and the same are subject to construction exigencies. The details mentioned on this apartment plan are intended to give a general indication of the proposed layout of the apartment only. The furniture/fixture etc shown in the apartment plan are only indicative and representative in nature and are only for the purpose of illustrating/reflecting a possible layout and do not form part of the standard specification, amenities, services etc to be provided in respect of the apartment. This apartment plan may be modified and amended from time to time as permissible under applicable law. For detailed disclaimers refer to the page "Disclaimers" (page no.10) all of which are deemed to be incorporated herein.